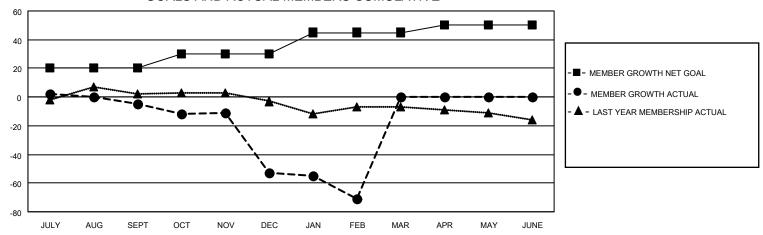

### District 14 J

| Clubs         |               |             |               | Members               |                       |                         |                                                    |  |
|---------------|---------------|-------------|---------------|-----------------------|-----------------------|-------------------------|----------------------------------------------------|--|
|               | RESULTS FOR   | R 2020-2021 |               | RESULTS FOR 2020-2021 |                       |                         |                                                    |  |
| QUARTER       | NEW CLUB GOAL | NEW CLUBS   | DROPPED CLUBS | QUARTER MEMB          | ER GROWTH NET<br>GOAL | MEMBER GROWTH<br>ACTUAL | DROPPED<br>MEMBERS ACTUAL<br>(including transfers) |  |
| JULY/AUG/SEPT | 0             | 0           | 0             | JULY/AUG/SEPT         | 20                    | 10                      | 14                                                 |  |
| OCT/NOV/DEC   | 1             | 0           | 1             | OCT/NOV/DEC           | 10                    | 9                       | 57                                                 |  |
| JAN/FEB/MAR   | 0             | 0           | 1             | JAN/FEB/MAR           | 15                    | 3                       | 20                                                 |  |
| APR/MAY/JUNE  | 0             | 0           | 0             | APR/MAY/JUNE          | 5                     | 0                       | 0                                                  |  |

#### GOALS AND ACTUAL MEMBERS CUMULATIVE

| DROPPED CLUBS: 2 |    | 7 CLUBS OF 28 ADDED 1 OR MORE<br>NEW MEMBERS | GENDER DISTRIBUTION  MALE 491 (67.45%) |               |     |
|------------------|----|----------------------------------------------|----------------------------------------|---------------|-----|
|                  |    |                                              | FEMALE                                 | 237 (32.55%)  |     |
| DROPPED MEMBERS  |    |                                              | PEWALE                                 | 237 (32.3370) |     |
| DECEASED         | 15 | OLIOK HEDE FOR OUNDULATIVE                   | TOTAL FAMILY UNIT MEMBERS              |               | 207 |
| CLUB CANCELLED   | 45 | CLICK HERE FOR CUMULATIVE MEMBERSHIP DATA    | FAMILY MEMBER                          | S PAYING HALF | 108 |
| OTHER            | 31 |                                              | DUES                                   |               |     |
| TOTAL            | 91 |                                              |                                        |               |     |